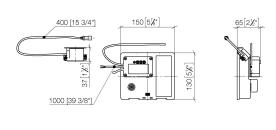

Extension for Touchfree 500 mm - 12 765 970 90

ST 010 107 5080 mm [inches]

| Certificates |               |            |                   |                                                     |  |  |  |  |
|--------------|---------------|------------|-------------------|-----------------------------------------------------|--|--|--|--|
| LGA_29120.   | WRAS_1906116. | IAPMO_EGS. | chfree_20171206_D | CE000002_eSet_Tou<br>chfree_20171206_E<br>N_signed. |  |  |  |  |