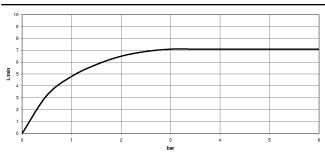

-----------------|------------------------|---------------|---------------|
| 1   | 90 10 01 177 00 90 | electronic accessories | 1             | 2             |
| 2   | 90 17 20 199 00 90 | holder                 | 1             | 2             |
| 3   | 04 30 50 079 00 90 | valve                  | 1             | 2             |
| 4   | 04 10 01 050 00 90 | power supply           | 1             | 60            |
| 5   | 04 30 31 024 01 90 | fixing set             | 1             | 2             |





- 165mm projection
- fixed spout
- circular, air-enriched flow
- height of mixer 230 mm
- height up to aerator 205 mm
- hole diameter 35 mm
- rosette 60 x 60 mm
- 2x screw-in M 10 x 1 pressure hose, leak-tested
- 1/2" connection
- max. flow 7 l/min
- lead-free







### Flow rate chart



### Certificates

ETA\_18519. LGA\_18651.