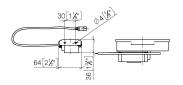

|               |  |
|                        | ULU, MADISON, MEM, TARA,<br>Y VAIA, META, CYO                                   | <ul> <li>suitable</li> <li>adjusta</li> <li>high-free</li> <li>magnee</li> <li>100-24</li> <li>supply</li> <li>Cannot</li> <li>materia</li> <li>Cannot</li> <li>closing</li> <li>ATTEN</li> </ul> | 0 V AC / 12 V DC, 50<br>unit, incl. country-spe<br>be combined with b<br>Is (e.g. steel. river st<br>be combined with b | self-calibration<br>60 Hz, 18 W p<br>cific adapter se<br>asins in condu<br>one).<br>asins that hav<br>s and conditic | ower<br>tt<br>ucting<br>e a                                                                  |               |  |

Extension for Touchfree 500 mm - 12 765 970 90



ST 010 107 5080 mm [inches]





| Certificates |               |            |                   |                                                     |  |  |  |  |
|--------------|---------------|------------|-------------------|-----------------------------------------------------|--|--|--|--|
| LGA_29120.   | WRAS_1906116. | IAPMO_EGS. | chfree_20171206_D | CE000002_eSet_Tou<br>chfree_20171206_E<br>N_signed. |  |  |  |  |

LGA\_29119.



ST 010 107 5980



### Spare parts list

| No. | Item Number        | Name                   | Quantity used | Delivery time |
|-----|--------------------|------------------------|---------------|---------------|
| 1   | 90 10 01 177 00 90 | electronic accessories | 1             | 2             |
| 2   | 90 17 20 199 00 90 | holder                 | 1             | 2             |
|