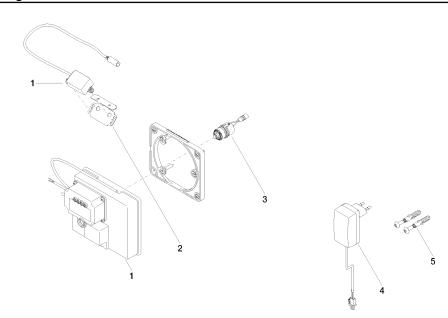

### Spare parts list

| No. | Item Number        | Name                   | Quantity used | Delivery time |
|-----|--------------------|------------------------|---------------|---------------|
| 1   | 90 10 01 177 00 90 | electronic accessories | 1             | 2             |
| 2   | 90 17 20 199 00 90 | holder                 | 1             | 2             |
| 3   | 04 30 50 079 00 90 | valve                  | 1             | 2             |
| 4   | 04 10 01 050 00 90 | power supply           | 1             | 60            |
| 5   | 04 30 31 024 01 90 | fixing set             | 1             | 2             |