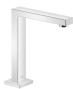

#### ST 010 107 5980

- 165mm projection
- fixed spout
- circular, air-enriched flow
- height of mixer 230 mm
- height up to aerator 205 mm
- hole diameter 35 mm
- $\bullet$  2x screw-in M 10 x 1 pressure hose, leak-tested
- 1/2" connection
- max. flow 7 l/minlead-free
- lead-free
- automatic hygiene flush
- suitable for thermal disinfection
- adjustable follow-up time
- high-frequency sensors with self-calibration
- magnetic valve
- 100-240 V AC / 12 V DC, 50-60 Hz, 18 W power supply unit, incl. country-specific adapter set Cannot be combined with basins in conducting materials (e.g. steel. river stone).
   Cannot be combined with basins that have a closing drain.
   ATTENTION: Separate terms and conditions for
- electronic articles are applicable.

- 165mm projection
- fixed spout
- circular, air-enriched flow
- height of mixer 230 mm
- height up to aerator 205 mm
- hole diameter 35 mm
- rosette 60 x 60 mm
- 2x screw-in M 10 x 1 pressure hose, leak-tested
- 1/2" connection
- max. flow 7 l/min
- lead-free