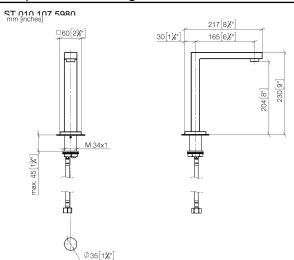

#### ST 010 107 5980

- 165mm projection
- fixed spout
- circular, air-enriched flow
- height of mixer 230 mm
- height up to aerator 205 mm
- hole diameter 35 mm
- $\bullet$  2x screw-in M 10 x 1 pressure hose, leak-tested
- 1/2" connection
- max. flow 7 l/minlead-free
- lead-free
- automatic hygiene flush
- suitable for thermal disinfection
- adjustable follow-up time
- high-frequency sensors with self-calibration
- magnetic valve
- 100-240 V AC / 12 V DC, 50-60 Hz, 18 W power supply unit, incl. country-specific adapter set Cannot be combined with basins in conducting materials (e.g. steel. river stone).
   Cannot be combined with basins that have a closing drain.
   ATTENTION: Separate terms and conditions for
- electronic articles are applicable.

- 165mm projection
- fixed spout
- circular, air-enriched flow
- height of mixer 230 mm
- height up to aerator 205 mm
- hole diameter 35 mm
- rosette 60 x 60 mm
- 2x screw-in M 10 x 1 pressure hose, leak-tested
- 1/2" connection
- max. flow 7 l/min
- lead-free