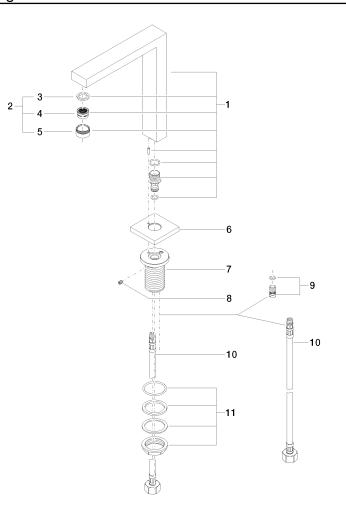

### Spare parts list

| No. | Item Number        | Name                   | Quantity used | Delivery time |
|-----|--------------------|------------------------|---------------|---------------|
| 1   | 90 10 01 177 00 90 | electronic accessories | 1             | 2             |
| 2   | 90 17 20 199 00 90 | holder                 | 1             | 2             |
| 3   | 04 30 50 079 00 90 | valve                  | 1             | 2             |
| 4   | 04 10 01 050 00 90 | power supply           | 1             | 60            |
| 5   | 04 30 31 024 01 90 | fixing set             | 1             | 2             |